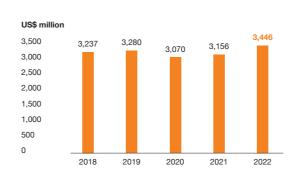

#### **Total Group Sales**

35,000 people including 1,500+ engineers

Providing motion solutions to over 1,700+

customers